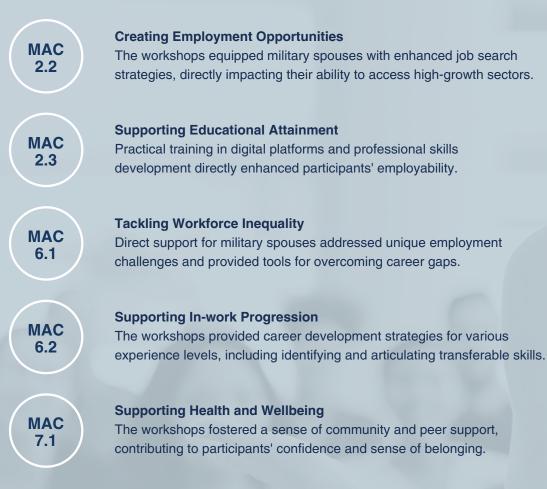

for the event

#### **Service Distribution**



44% 36% 20%

## 66 programme FEEDBACK

"This workshop was great for emphasising soft skills that we already have and building our confidence to showcase them. I'm considering a career change and felt empowered by this workshop."

"The session was a good reminder of the key things an employer is looking for, including an up-to-date CV and a presence on LinkedIn. Thank you for an inspiring session." "It was very relevant as it is difficult getting back into the work place after being posted to a new location. Spouses careers often get the back burner so getting the motivation and advice to keep pushing for new opportunities was great encouragement."

SNAPSHOT IMPACT REPORT

CAREER ACADEMY

## ALIGNMENT TO THE SOCIAL VALUE MODEL AWARD CRITERIA



#### CANDIDATE FEEDBACK

## 94%

RATED THE WORKSHOPS AS "VERY SATISFIED"

## 100%

FOUND THE SESSION LENGTH "JUST RIGHT"

## 100%

INDICATED THEY WERE "VERY LIKELY" TO RECOMMEND

SNAPSHOT IMPACT REPORT

**CAREER ACADEMY**